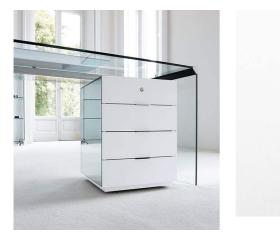

# **President Cassettiera**

1975

Drawer unit in wood with sides covered by 6mm mirror or 5mm smoked "grigio Italia" mirror. On castors. Whitened oak, wengè stained or tobacco stained drawers. Also available with black, white or dark grey closed pore lacquered frontal panels with inside in grey melamine laminated wood. Lock on the first drawer only. Chromed handles.