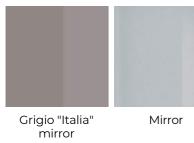

# **President Cassettiera**

1975

Drawer unit in wood with sides covered by 6mm mirror or 5mm smoked "grigio Italia" mirror. On castors. Whitened oak, wengè stained or tobacco stained drawers. Also available with black, white or dark grey closed pore lacquered frontal panels with inside in grey melamine laminated wood. Lock on the first drawer only. Chromed handles.

### Glass