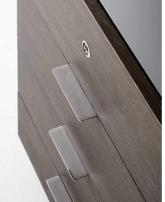

# **President Cassettiera**

1975

Drawer unit in wood with sides covered by 6mm mirror or 5mm smoked "grigio Italia" mirror. On castors. Whitened oak, wengè stained or tobacco stained drawers. Also available with black, white or dark grey closed pore lacquered frontal panels with inside in grey melamine laminated wood. Lock on the first drawer only. Chromed handles.