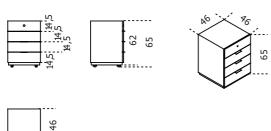

| Cm (L x W x H) | Inches (L x W x H) |
|----------------|--------------------|
| 46 x 46 x 65   | 18¼ x 18¼ x 25¾    |