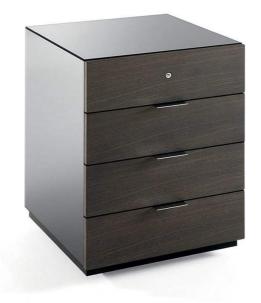

# **President Cassettiera**

1975

Drawer unit in wood with sides covered by 6mm mirror or 5mm smoked "grigio Italia" mirror. On castors. Whitened oak, wengè stained or tobacco stained drawers. Also available with black, white or dark grey closed pore lacquered frontal panels with inside in grey melamine laminated wood. Lock on the first drawer only. Chromed handles.

| Cm (L x W x H) | Inches (L x W x H) |
|----------------|--------------------|
| 46 x 46 x 65   | 18¼ x 18¼ x 25¾    |