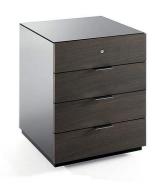

# **President Cassettiera**

1975

Drawer unit in wood with sides covered by 6mm mirror or 5mm smoked "grigio Italia" mirror. On castors. Whitened oak, wengè stained or tobacco stained drawers. Also available with black, white or dark grey closed pore lacquered frontal panels with inside in grey melamine laminated wood. Lock on the first drawer only. Chromed handles.

| Cm (L x W x H) | Inches (L x W x H) |
|----------------|--------------------|
| 46 x 46 x 65   | 18¼ x 18¼ x 25¾    |